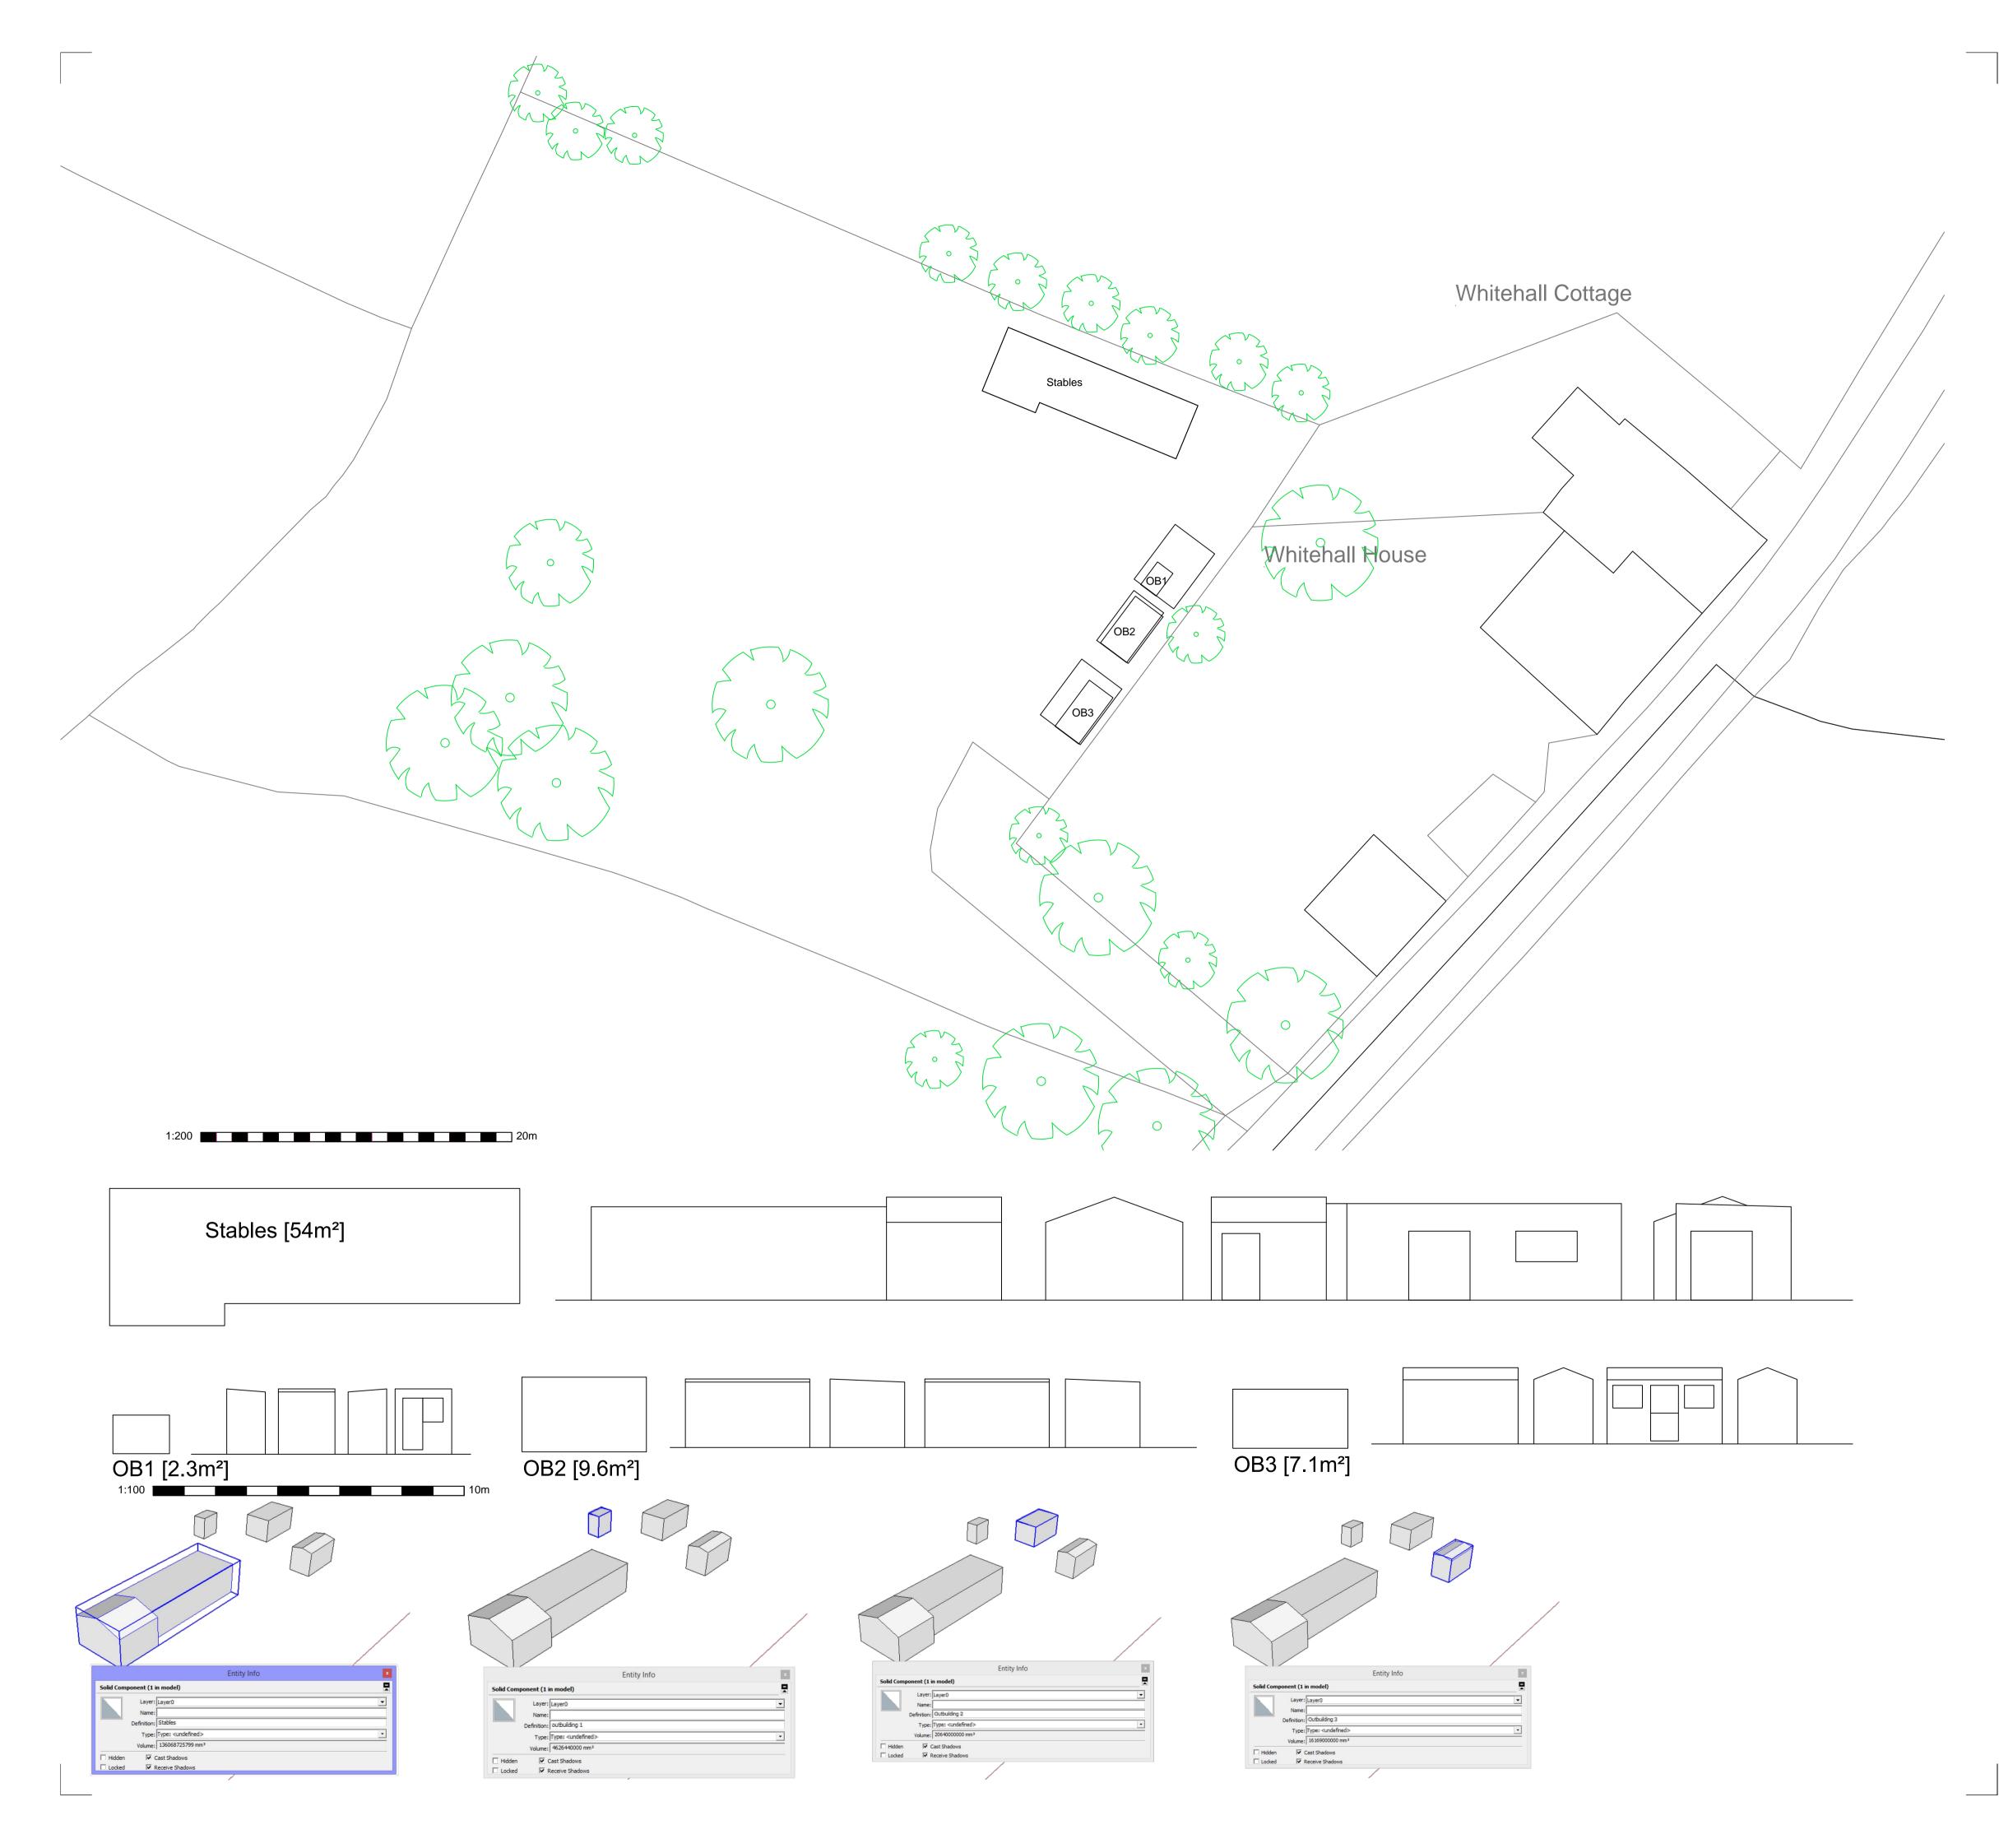

| All levels and dimensions must be checked on site by the contractor prior to commencement of works. Any variations must be immediately reported to                                                                                                                                                                     |   |
|------------------------------------------------------------------------------------------------------------------------------------------------------------------------------------------------------------------------------------------------------------------------------------------------------------------------|---|
| GreenSkyArchitecture.<br>All information contained within this drawing and any attached details or specifications<br>are copyright of GreenSkyConsult Ltd trading as GreenSkyArchitecture. Copying of this<br>document in full or in part is strictly forbidden without the expressed written consent of               |   |
| GreenSkyConsult Ltd.<br>ONLY TO BE USED FOR CONSTRUCTION WHERE THE SCHEME IS BEING UNDERTAKEN                                                                                                                                                                                                                          |   |
| C GreenSkyConsult Ltd.                                                                                                                                                                                                                                                                                                 |   |
| Notes<br>Total Floor Area of Existing Buildings = 70.4m <sup>2</sup><br>Total Volume of Existing Buildings = 177.57m <sup>3</sup><br>Max height of buildings = 3.4m                                                                                                                                                    |   |
|                                                                                                                                                                                                                                                                                                                        |   |
|                                                                                                                                                                                                                                                                                                                        |   |
|                                                                                                                                                                                                                                                                                                                        |   |
| Revision Date Note<br>                                                                                                                                                                                                                                                                                                 |   |
|                                                                                                                                                                                                                                                                                                                        |   |
|                                                                                                                                                                                                                                                                                                                        |   |
|                                                                                                                                                                                                                                                                                                                        |   |
| GREENSKY<br>ARCHITECTURE                                                                                                                                                                                                                                                                                               |   |
| Architecture / Interior Design / Planning / Code for Sustainable Homes / BREEAM / Sustainability / Energy Assessors   T: +44(0)7815 606738 W: greenskyarchitecture.com   E: mark@greenskyarchitecture.com   Green Sky Architecture is a trading name of Green Sky Consult Ltd. Company Registered in Cardif No 7350336 |   |
| Client<br>Mr & Mrs I Ward                                                                                                                                                                                                                                                                                              |   |
| Project Title<br>Whitehall Cottage, Luzley Road, Ashton<br>Under Lyne. OL6 9AJ<br>Drawing Title<br>Existing Site Plan & Buildings                                                                                                                                                                                      | • |
| Drawn<br>MS   Checked   Date<br>16.07.2021     Drawing Number   Scale   Revision     1433.100   1:50 @ A1   1:100 @ A3                                                                                                                                                                                                 |   |
| Drawing Status<br>Information Draft Approval Tender Construction As Built                                                                                                                                                                                                                                              |   |